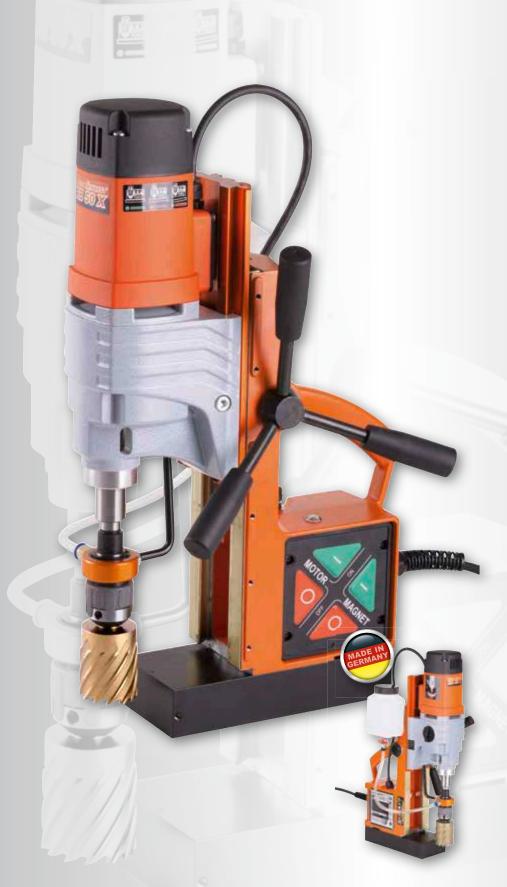

## ALFRA ROTABEST® - RB 50 X

| ALFRA Rotabest® RB 50 X | 230 Volt | 18751     |
|-------------------------|----------|-----------|
| ALFRA Rotabest® RB 50 X | 110 Volt | 18751.110 |

| op to post iiiiii pe                                 | 10 40 111111                                                                                     | op to 920 mm                     |  |
|------------------------------------------------------|--------------------------------------------------------------------------------------------------|----------------------------------|--|
| R                                                    | B 50 X                                                                                           |                                  |  |
| Core drill dimensions                                | Ø 12.0 - 50.0 mm                                                                                 |                                  |  |
| Cutting depth                                        | 50.0 mm                                                                                          |                                  |  |
| Twist drill                                          | Ø 1.0 to 16.0 mm<br>with quick-release chuck MT 2<br>up to Ø 20.0 mm<br>with MT 2 DIN 345 direct |                                  |  |
| Counterboring                                        | Ø 10.0 - 40.0 mm                                                                                 |                                  |  |
| Tapping                                              | with tapping attachment<br>M3 - M20                                                              |                                  |  |
| Arbors                                               | MT2                                                                                              |                                  |  |
| Stroke                                               | 190 mm                                                                                           |                                  |  |
| Height adjustment                                    | 10                                                                                               | 100 mm                           |  |
| 2-speed gearbox<br>Load speed                        | 1. Step<br>2. Step                                                                               | 250 rpm<br>450 rpm               |  |
| Power consumption                                    | 1,                                                                                               | 200 W                            |  |
| Voltage                                              |                                                                                                  | 230 V 50/60 Hz<br>110 V 50/60 Hz |  |
| Tool force (10 mm)/<br>magnetic adhesion<br>strength | 3,500                                                                                            | 3,500 N/11,000N                  |  |
| Magnetic base                                        | 92 x 220 mm                                                                                      |                                  |  |
| Weight                                               | 15.0 kg                                                                                          |                                  |  |
| Motor                                                |                                                                                                  |                                  |  |
| Smooth start                                         |                                                                                                  | <b>V</b>                         |  |
| Hybrid relay                                         | <b>✓</b>                                                                                         |                                  |  |
| Motor emergency stop                                 | <b>✓</b>                                                                                         |                                  |  |
| Gearboxes                                            |                                                                                                  |                                  |  |
| Oil bath gearbox                                     | <b>✓</b>                                                                                         |                                  |  |
| Slides                                               |                                                                                                  |                                  |  |
| Infinitely adjustable                                | <b>V</b>                                                                                         |                                  |  |
| Self-adjusting guide                                 | <b>✓</b>                                                                                         |                                  |  |
| Operation                                            |                                                                                                  |                                  |  |
| Soft-touch grips                                     | <b>V</b>                                                                                         |                                  |  |
| Membrane keyboard                                    | <b>✓</b>                                                                                         |                                  |  |
| Holder for Allen key                                 | <b>✓</b>                                                                                         |                                  |  |
| Cable length 5 m                                     |                                                                                                  | <b>V</b>                         |  |
| Magnet                                               |                                                                                                  |                                  |  |
| Sensor/LED                                           |                                                                                                  | <b>V</b>                         |  |
| Metal rings                                          | <b>✓</b>                                                                                         |                                  |  |
| Performance and weight optimisation                  |                                                                                                  | <i>V</i>                         |  |
|                                                      |                                                                                                  |                                  |  |

## Made in Germany

- Scope of delivery
- Metal core drill RB 50 x
  Incl. coolant system and tool holder with internal cooling (Prod.-No. 18003)
  Carrying case
  Drill spray
  Seat belt
  Operating Instructions
  incl. 1 core drill free